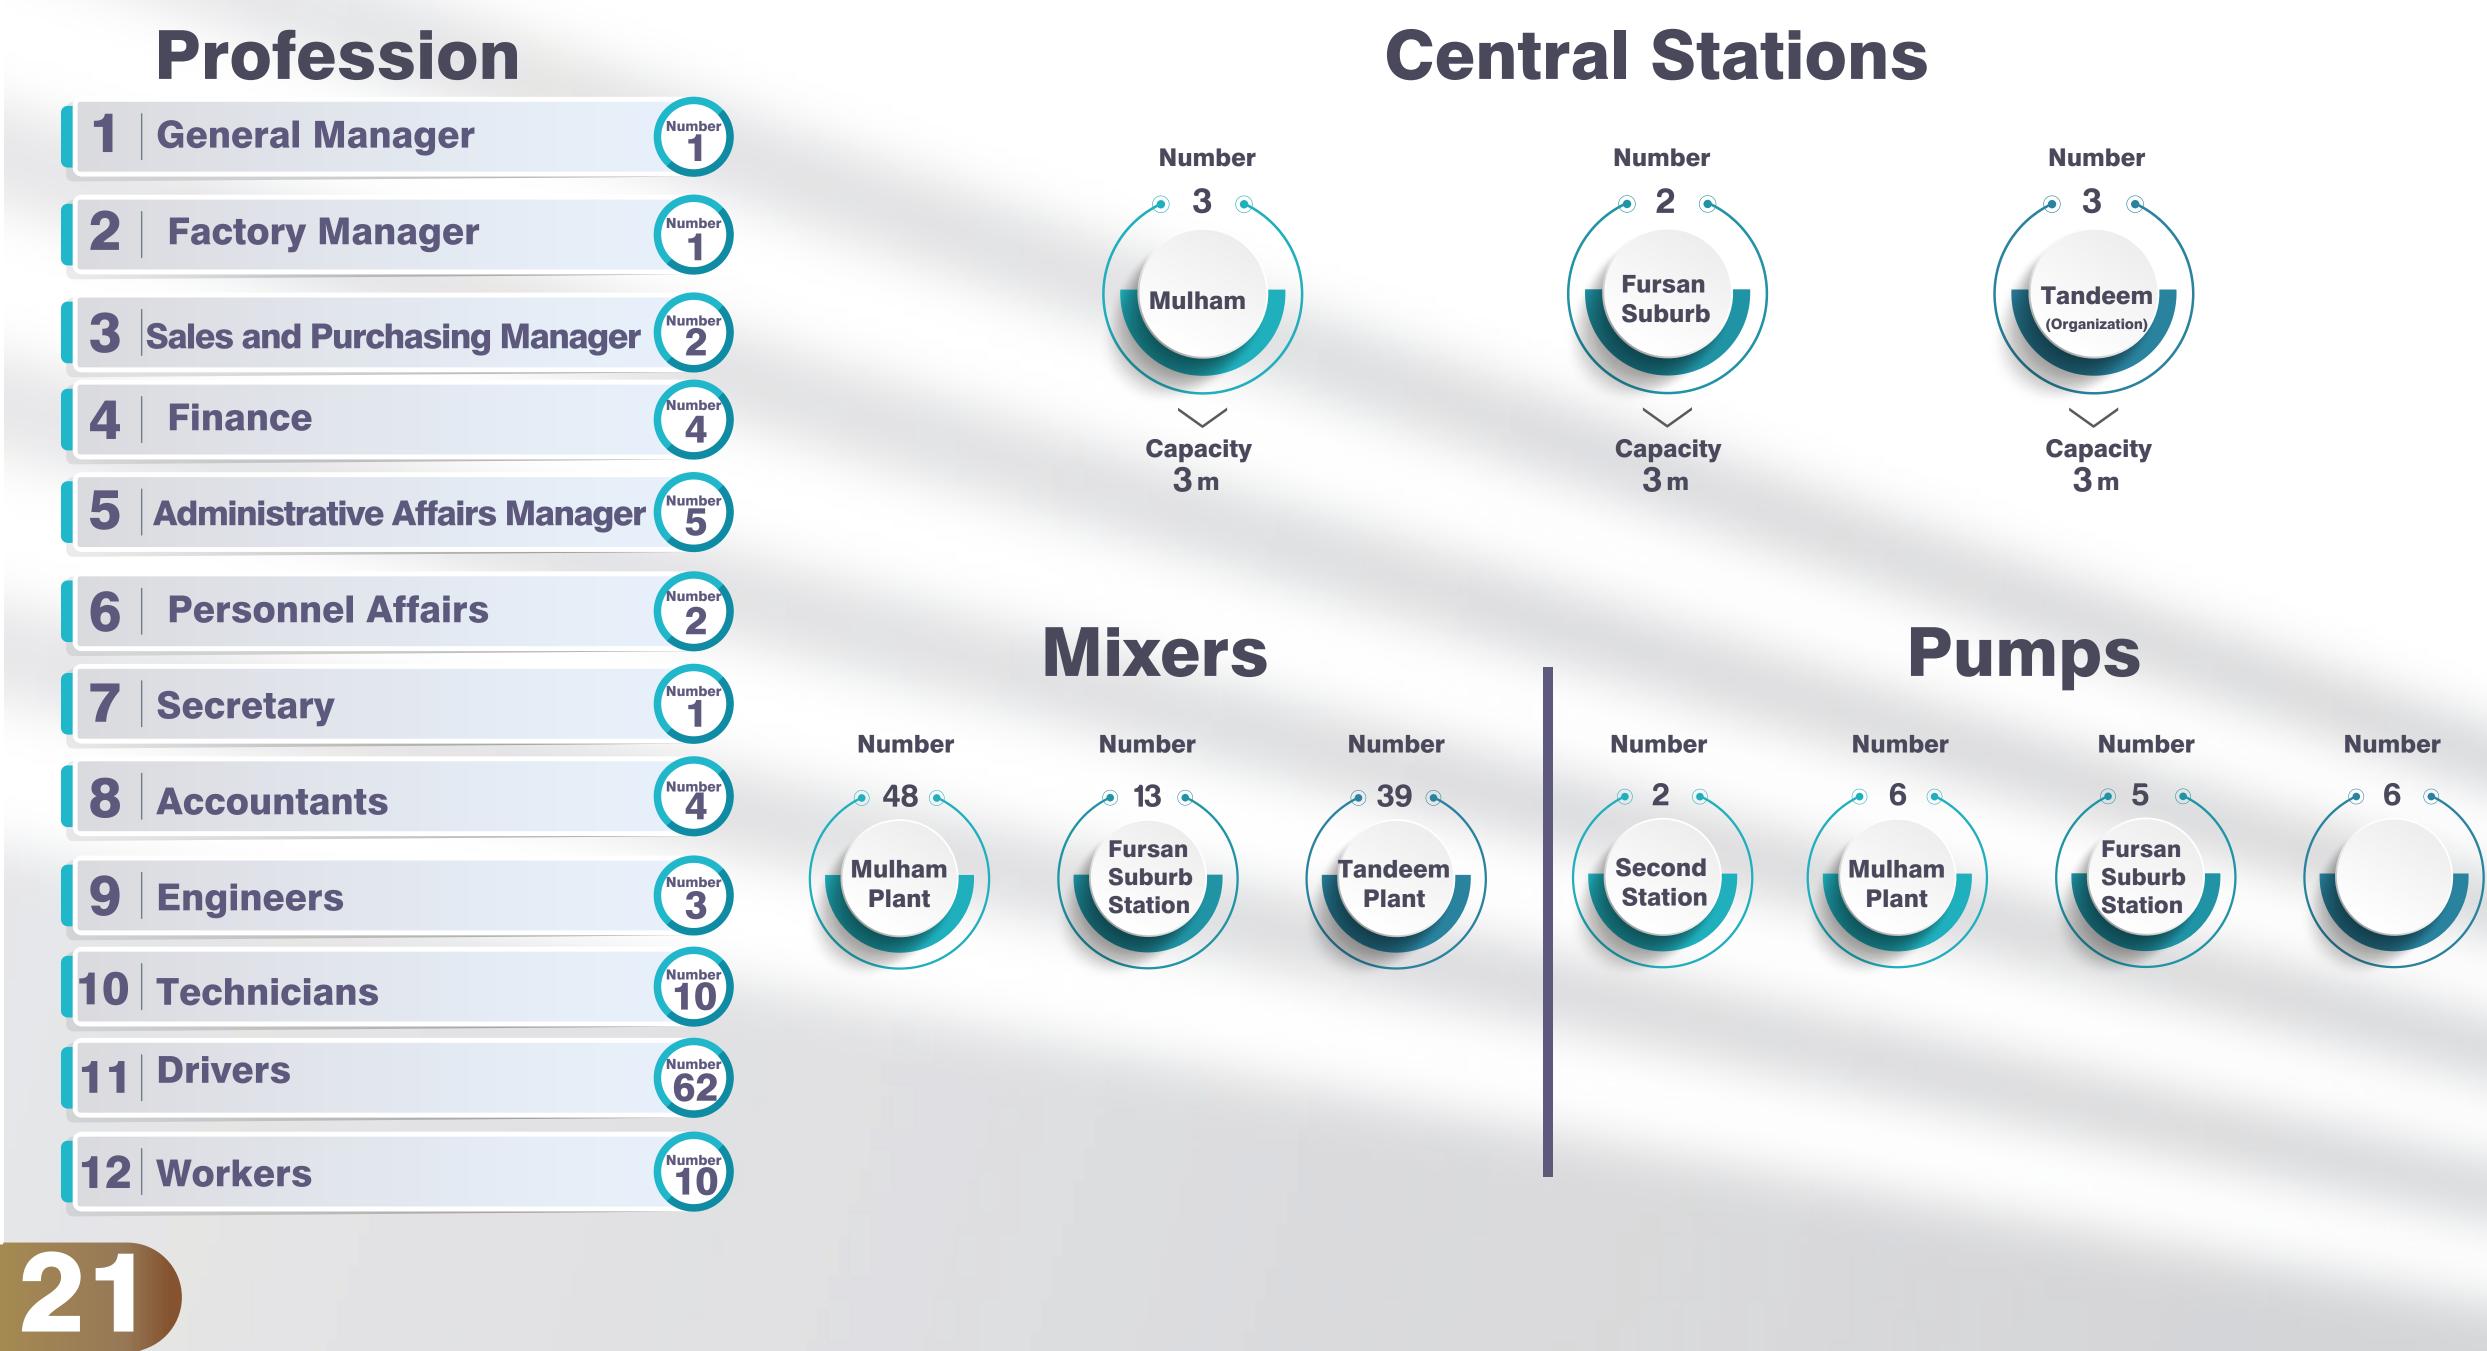

### QUALITY CONTTROL FLOWCHART

20

**Mixers** Number **100** 

### Pumps with various lengths

(from 42m to 62m) Number 15

### **Shovel Loaders**

Number 5

**Bulk Cement Trailers (Bulker)** Number 18

**Dump Trucks** Number 35