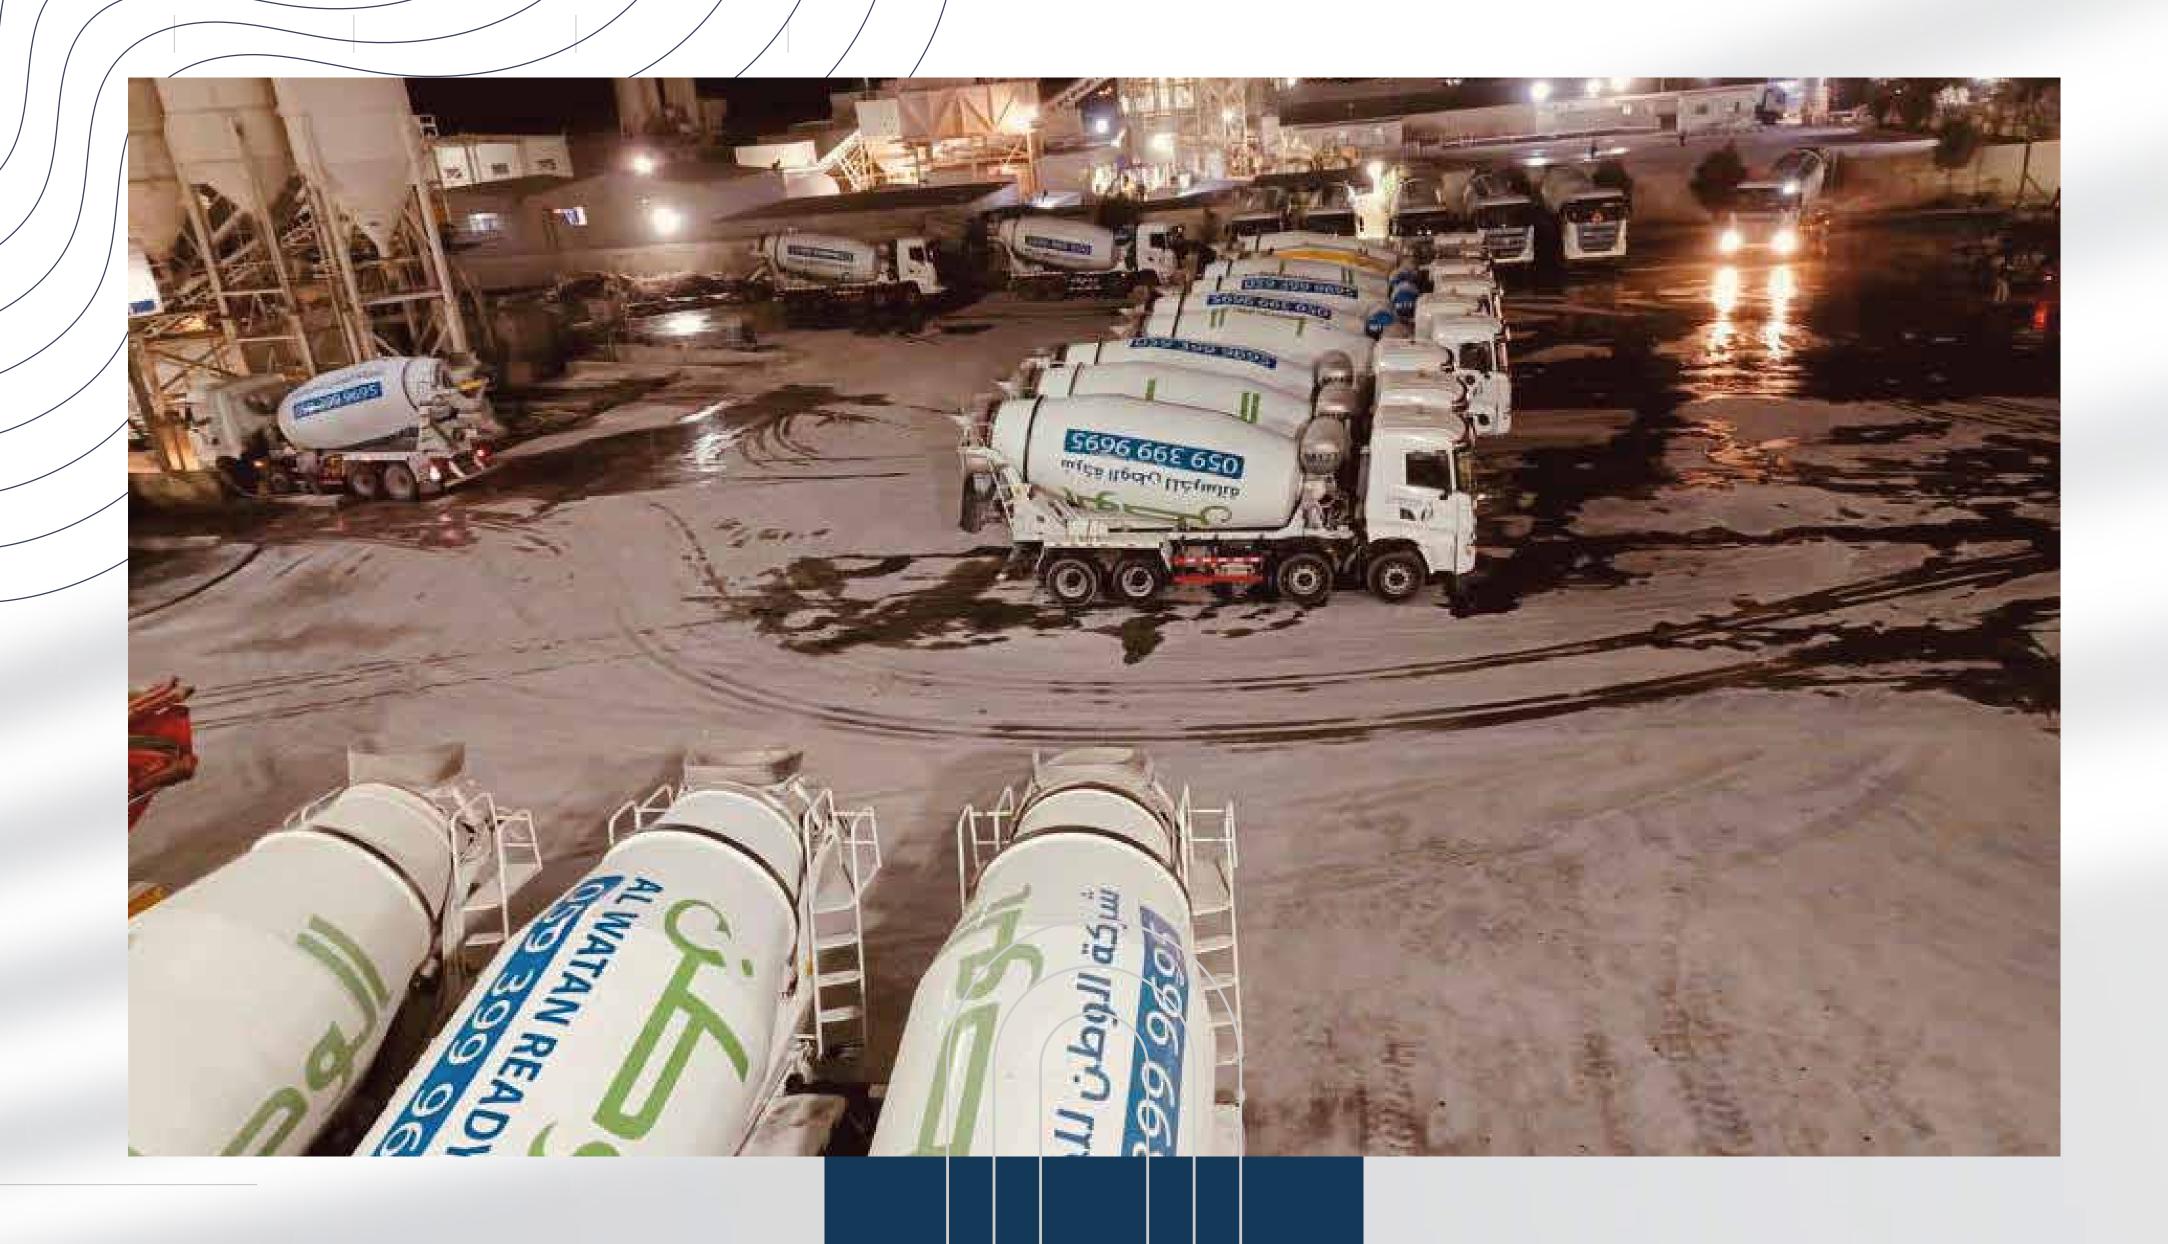

### **Shovel Loaders**

Number 5

**Bulk Cement Trailers (Bulker)** Number 18

**Dump Trucks** Number 35