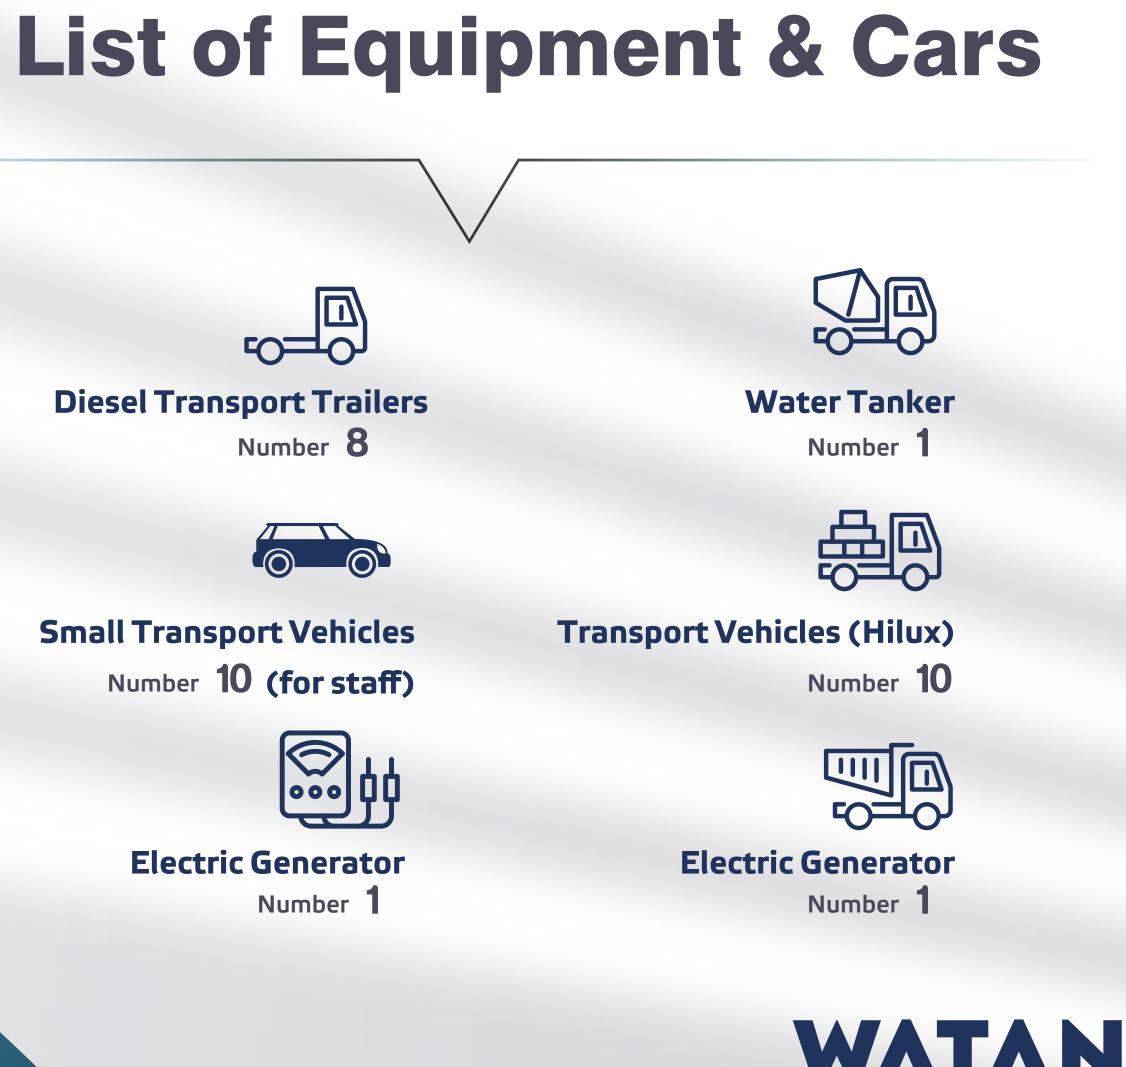

### **Shovel Loaders**

Number 5

**Bulk Cement Trailers (Bulker)** Number 18

**Dump Trucks** Number 35