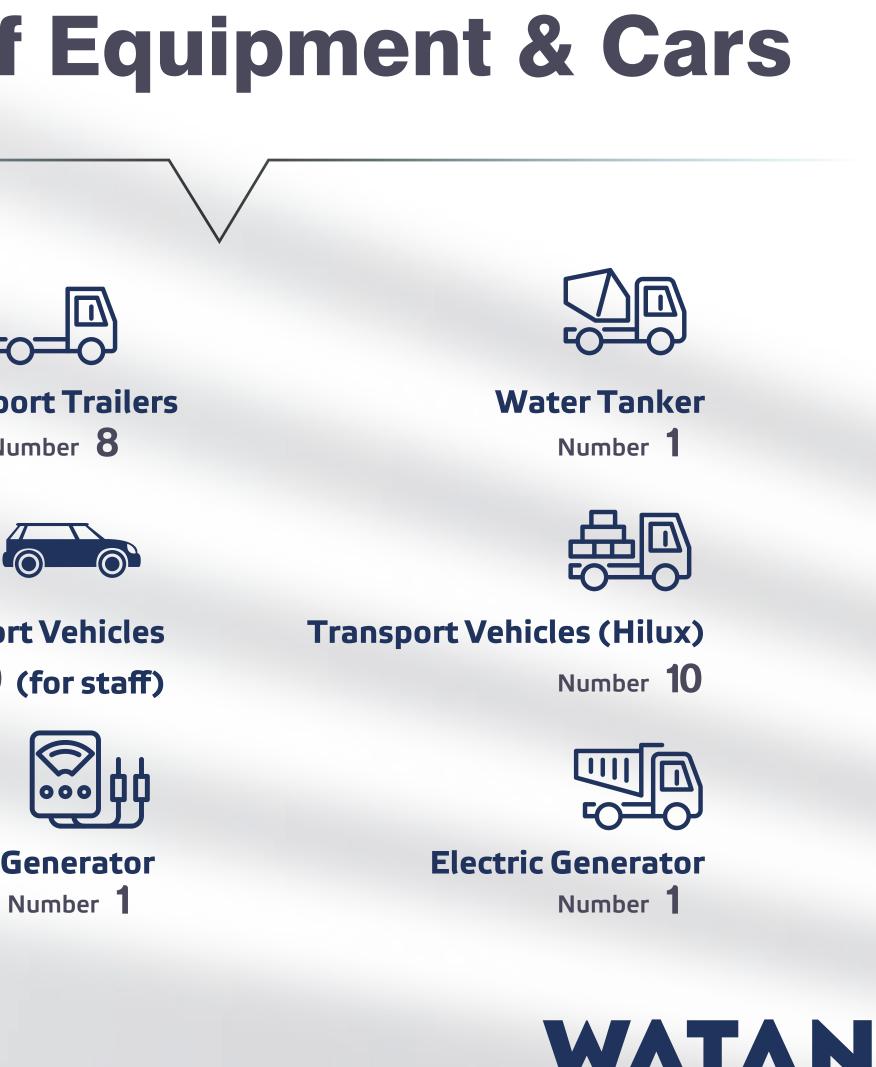

### QUALITY CONTTROL FLOWCHART

20

**Mixers** Number **100** 

### Pumps with various lengths

(from 42m to 62m) Number 15

### **Shovel Loaders**

Number 5

**Bulk Cement Trailers (Bulker)** Number 18

**Dump Trucks** Number 35