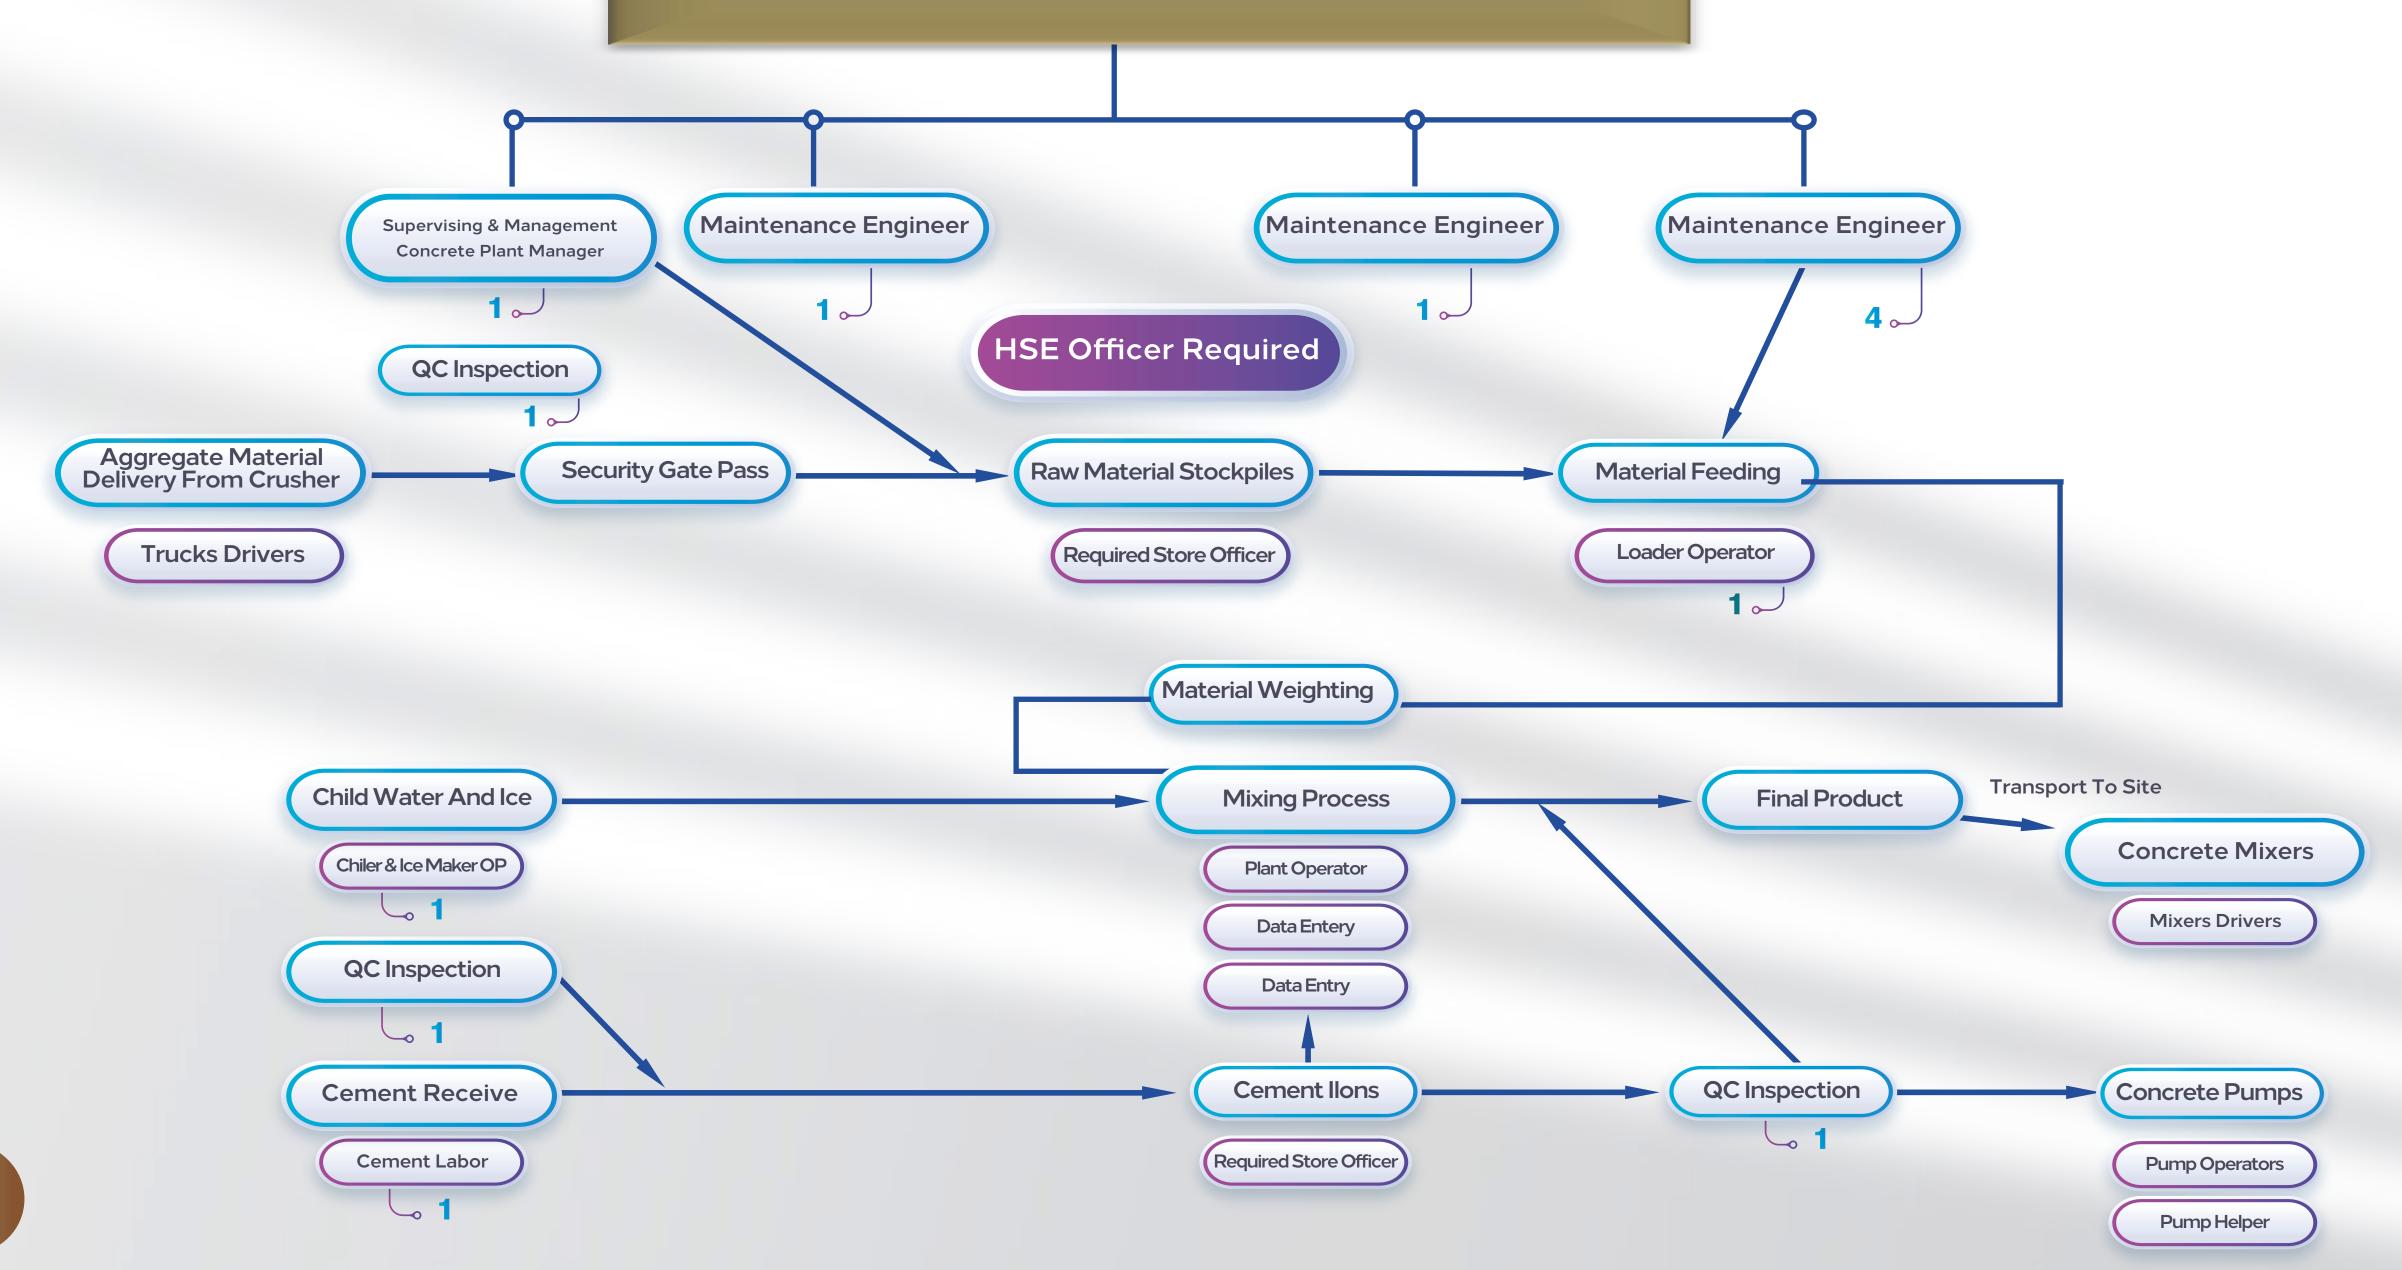

# Quality and Safety:

### QUALITY CONTTROL FLOWCHART

20

**Mixers** Number **100** 