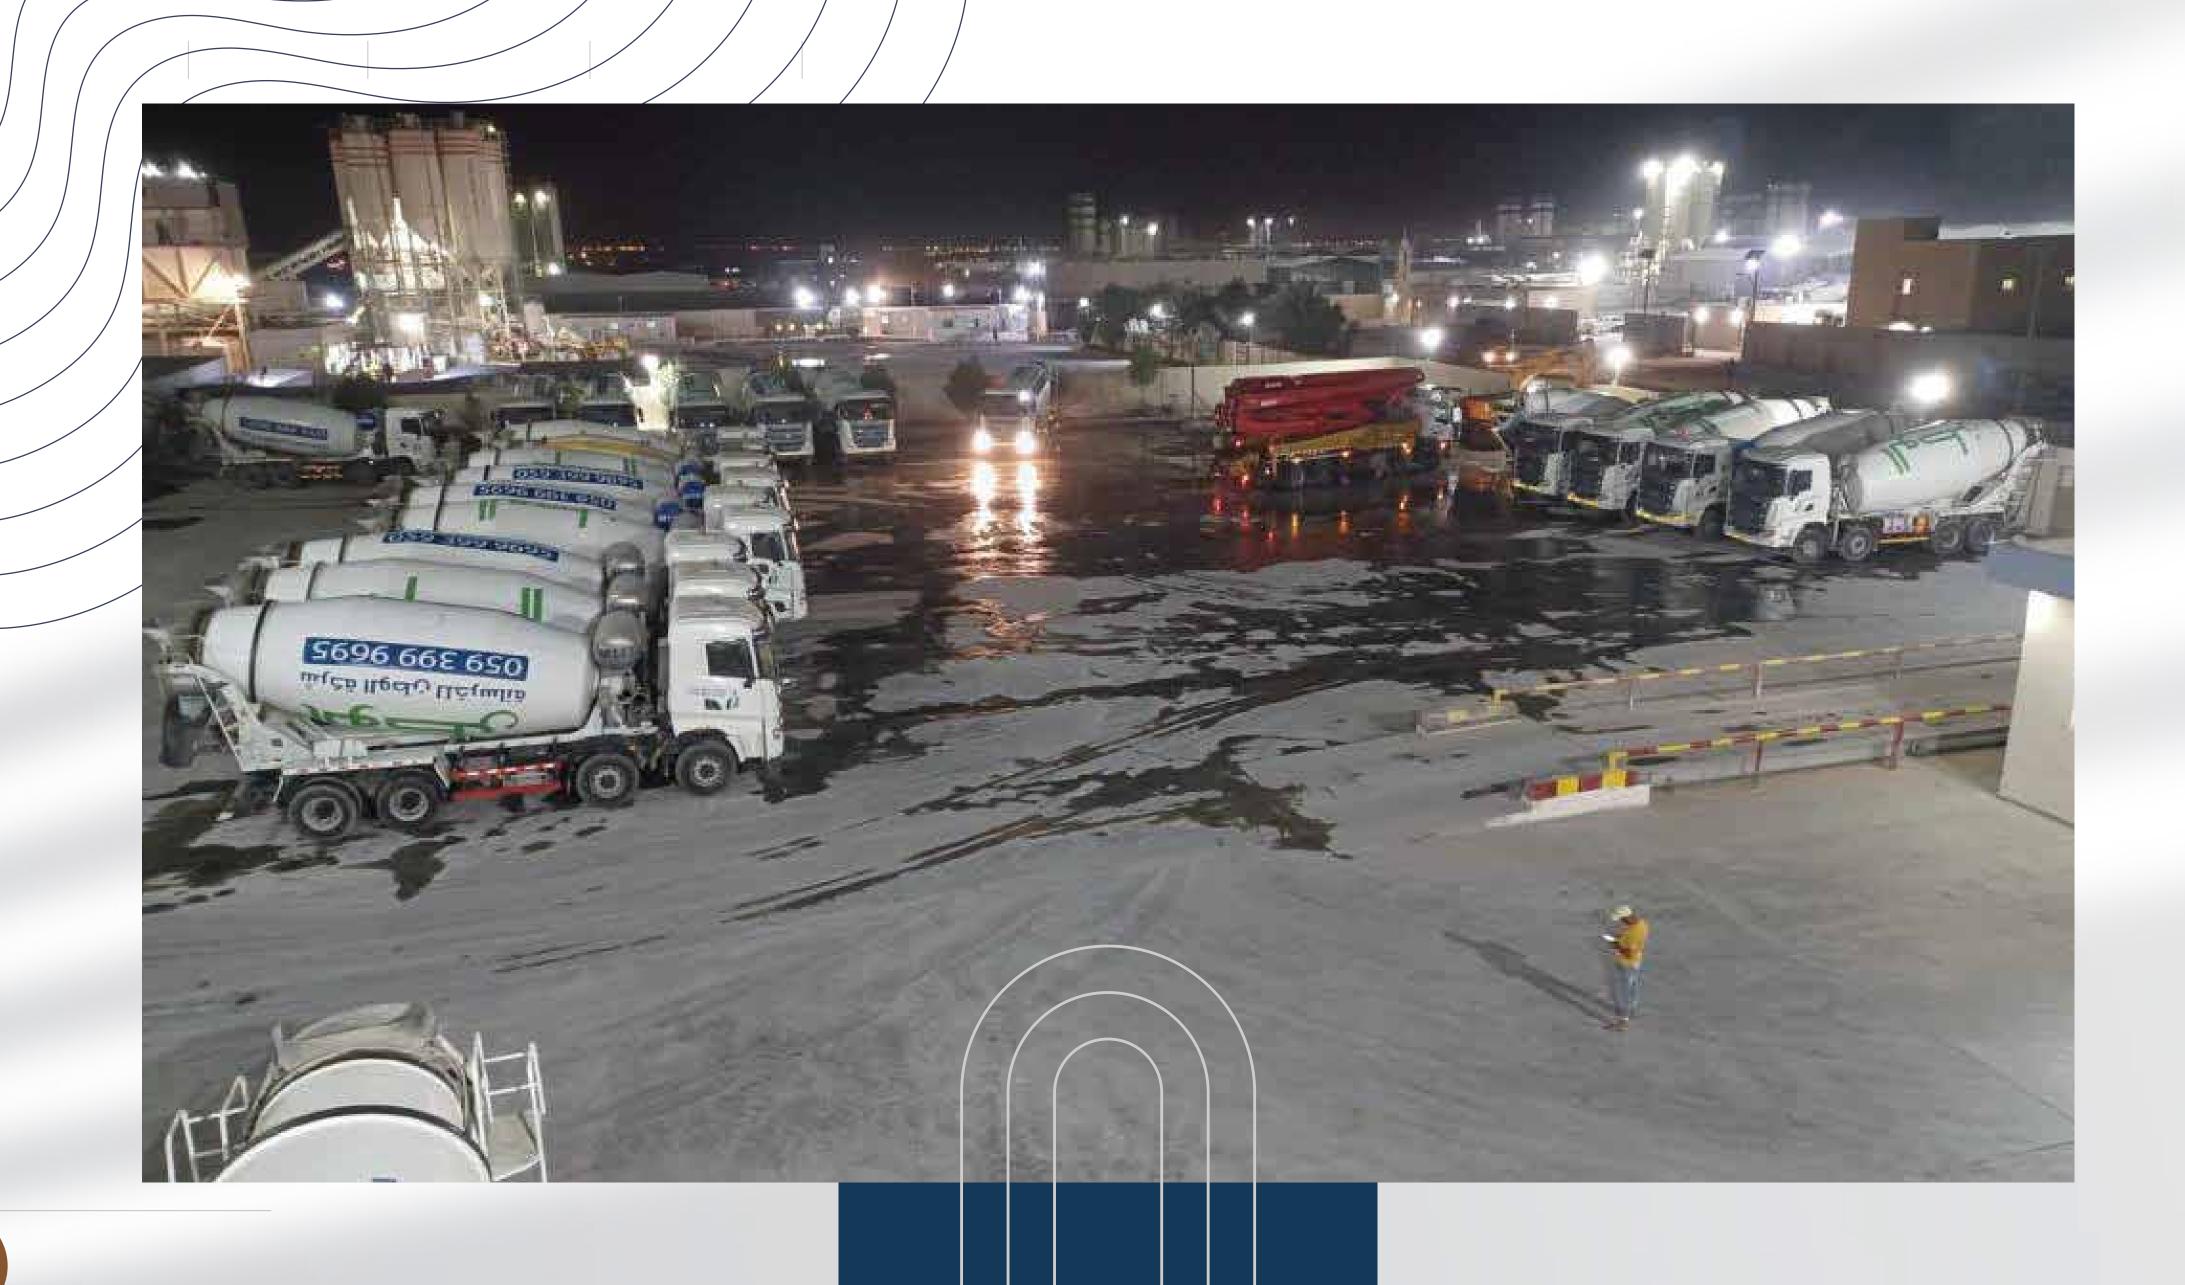

### QUALITY CONTTROL FLOWCHART

20

**Mixers** Number **100** 

### Pumps with various lengths

(from 42m to 62m) Number 15

### **Shovel Loaders**

Number 5

**Bulk Cement Trailers (Bulker)** Number 18

**Dump Trucks** Number 35