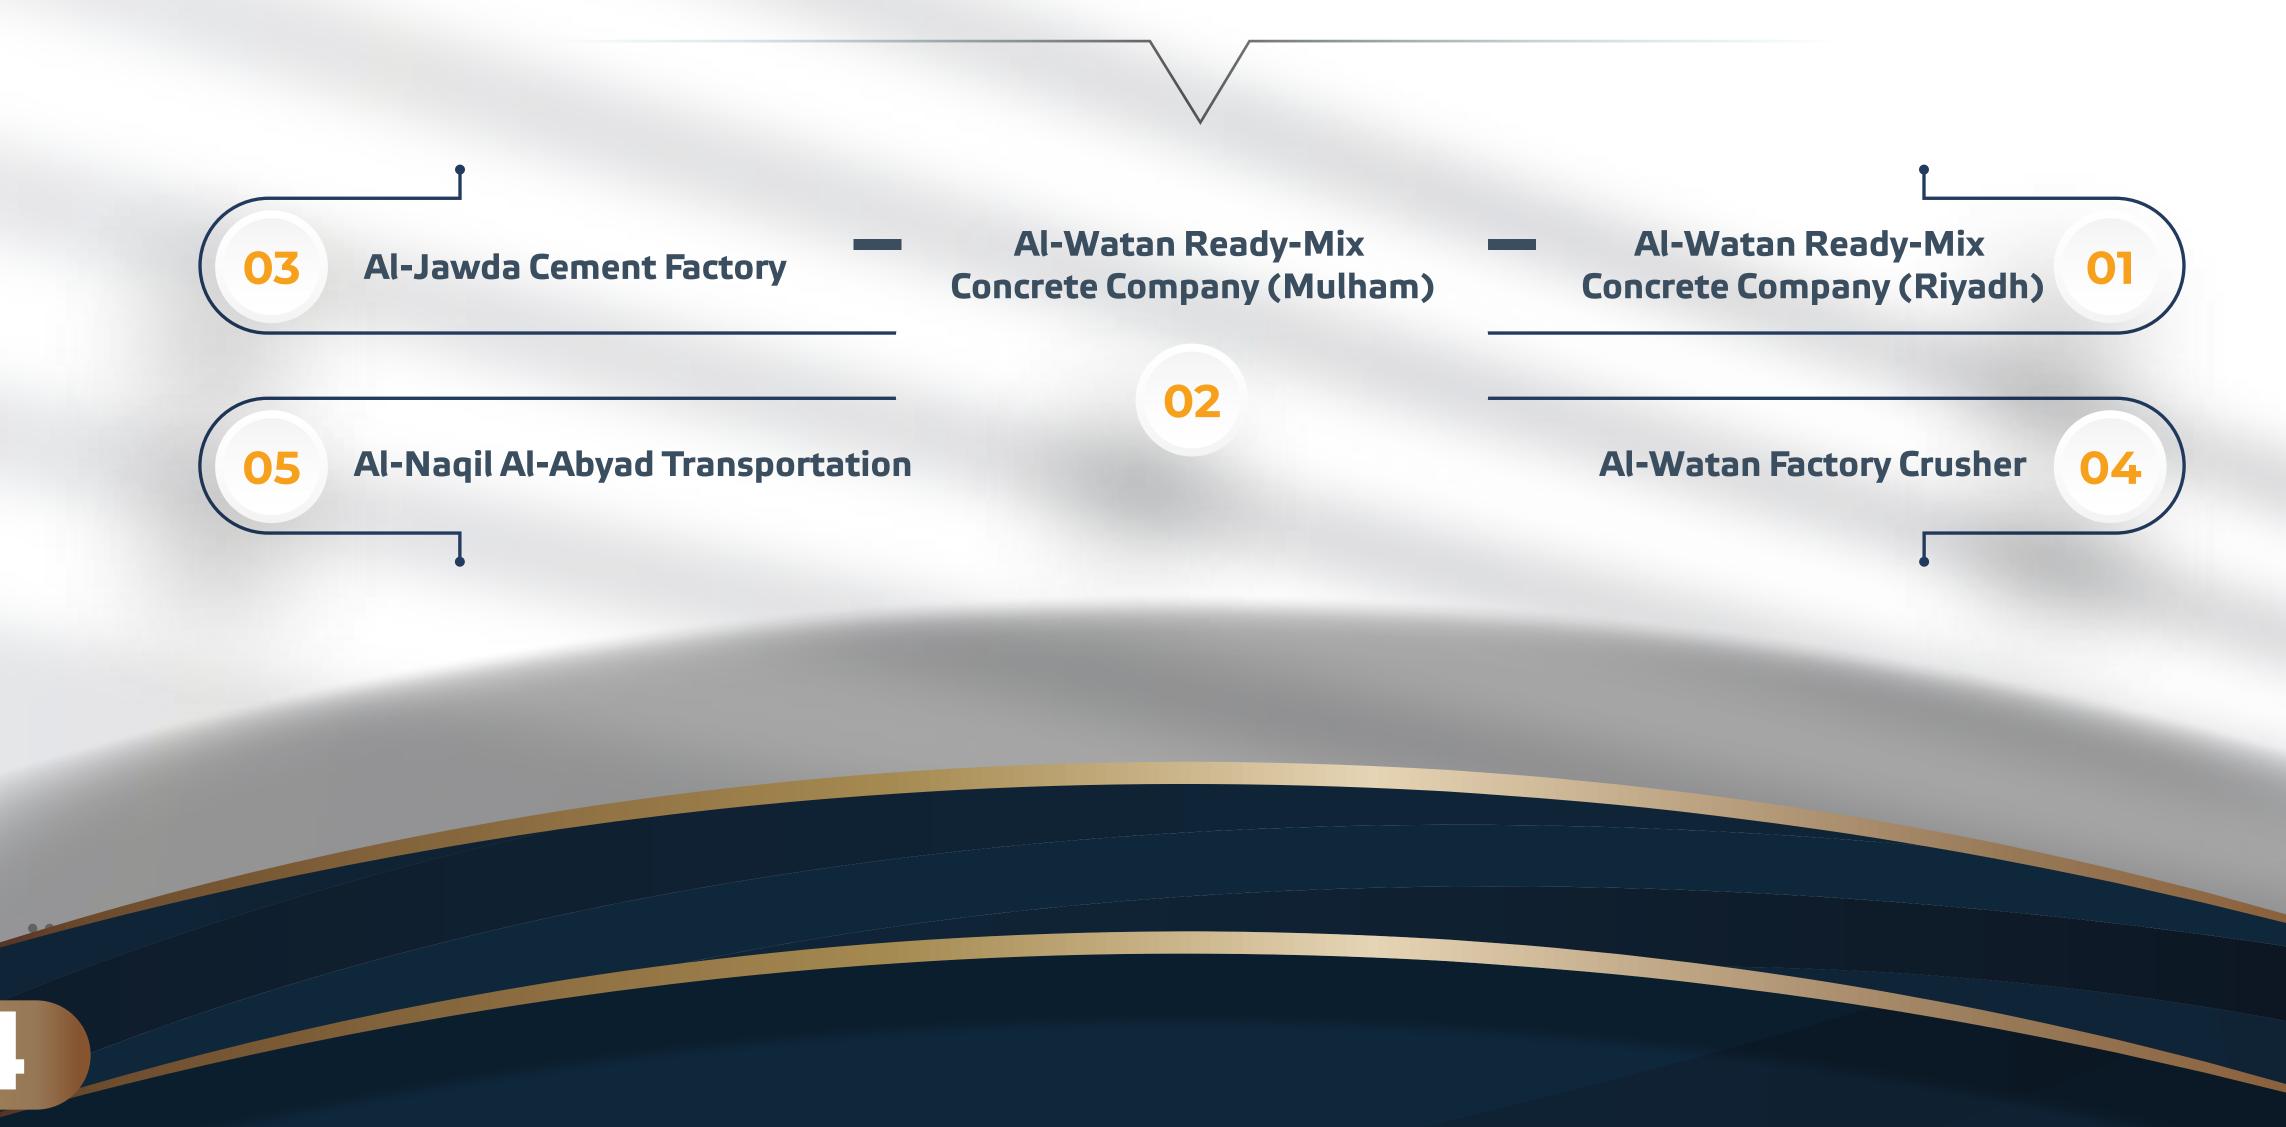

# Who Are We?

Al-Watan Concrete Factory is one of the latest concrete factories located in the heart of the industrial area in Riyadh. It has branched out into a series of construction companies and institutions in the Kingdom of Saudi Arabia. Al-Watan Ready-Mix Concrete Company in Riyadh marked the starting point for successive achievements. Following in its footsteps, Al-Watan Ready-Mix Concrete Company in Mulham became one of its prominent branches. Several other institutions joined this series to complement it and provide construction services that start from conceptual planning and end with practical execution. Among these institutions are: Al-Laith Al-Saree Institution, specializing in cement transportation and logistics; Al-Jawda cement Institution, responsible for professionally supplying cement; and Al-Naqil Al-Abyad Institution for secure logistics. These branches form a golden chain that marks every distinguished local project.